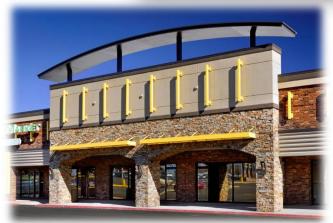

### 1,684 SF RETAIL SPACE - FOR LEASE

#### **HIGHLIGHTS**

- 1,684 SF Retail Space
- Natural Light
- Located on S. Campbell in the Kickapoo Corners Shopping Center
- Traffic Count: 36,071 (Campbell S. of Powell)
- Lease Rate: \$13.50 / SF (\$1,895.00 / Month)
- NNN: \$2.75 / SF (\$386.00 / Month)
- Estimated Monthly Payment: \$2,281.00