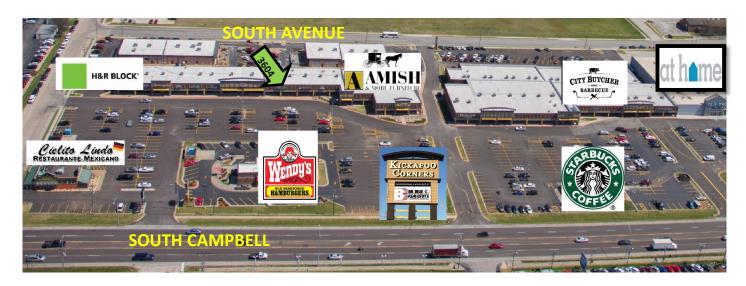

#### **HIGHLIGHTS**

- 1,684 SF Retail Space
- Natural Light
- Located on S. Campbell in the Kickapoo Corners Shopping Center
- Traffic Count: 36,071 (Campbell S. of Powell)
- Lease Rate: \$13.50 / SF (\$1,895.00 / Month)
- NNN: \$2.75 / SF (\$386.00 / Month)
- Estimated Monthly Payment: \$2,281.00

# **Kickapoo Corners Shopping Center**

Bill Beall Co., Inc.

2921 S. National Ave., Springfield, MO 65804

(417) 887-5535 email: beall@billbeall.com

### **Kickapoo Corners Shopping Center**

Kickapoo Corners View to the North

Kickapoo Corners View to the South

Bill Beall Co., Inc.

2921 S. National Ave., Springfield, MO 65804

(417) 887-5535 email: beall@billbeall.com