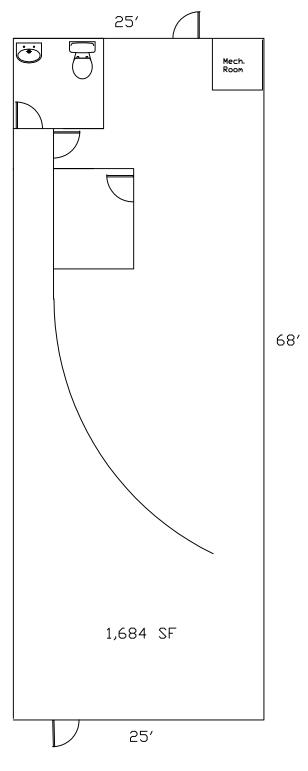

### 1,684 SF RETAIL SPACE - FOR LEASE

#### **HIGHLIGHTS**

- 1,684 SF Retail Space
- Natural Light
- Located on S. Campbell in the Kickapoo Corners Shopping Center
- Traffic Count: 36,071 (Campbell S. of Powell)
- Lease Rate: \$13.50 / SF (\$1,895.00 / Month)
- NNN: \$2.75 / SF (\$386.00 / Month)
- Estimated Monthly Payment: \$2,281.00